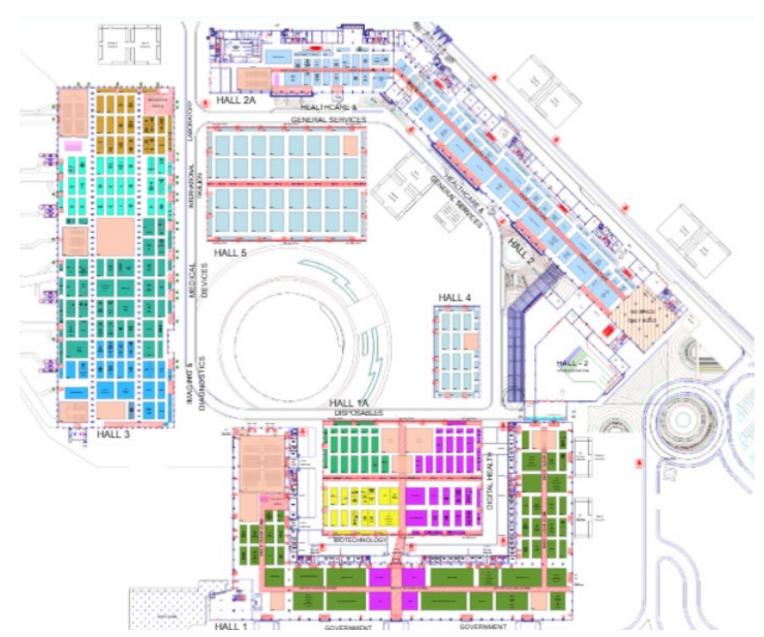

### **GLOBAL HEALTH EXHIBITION 2025 FLOORPLAN**

#### PARTICIPATION RATES

Hall 1 and 2

Space Only
USD 850 per sqm

Stand with build USD 991 per sqm

Hall 1A, 3 and 5

Space Only USD 828 per sqm

Stand with build USD 966 per sqm

Contact: sales@globalhealthsaudi.com