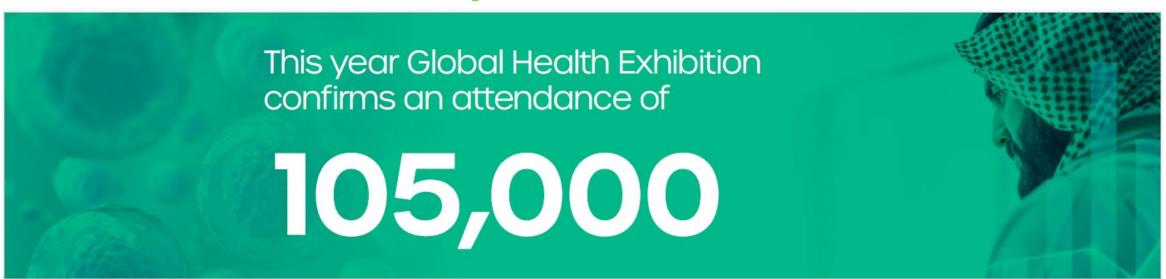

# Global Health Exhibition



Riyadh Exhibition & Convention Center, Malham, Saudi Arabia

Organized By

tahouf an information and a second a second and a second a second and a second and a second and a second and a second and

By Under The Patronage Of



Supported By







#### A Statistical Overview



2023 2024  $310 \rightarrow 1,240 x_4$ 

of which 52% were international

**Exhibiting Brands** 

## **Country pavilions**

**Country Pavilions** 

USA, India, France, China, Germany, Korea, UK, Pakistan, Turkey, Italy, Taiwatn and Canada

#### Doubled in size



#### Content overview



## Attendance over 3 days



#### Global Attendance



## Government & Private partnerships

## 13.3 Billion USD

In announcements during the show



## **Next Edition**

Global Health Exhibition

20-23 October 2025

### **GLOBAL HEALTH EXHIBITION 2025 FLOORPLAN**



#### PARTICIPATION RATES

Hall 1 and 2

Space Only
USD 850 per sqm

Stand with build USD 991 per sqm

Hall 1A, 3 and 5

Space Only USD 828 per sqm

Stand with build USD 966 per sqm

Contact: sales@globalhealthsaudi.com