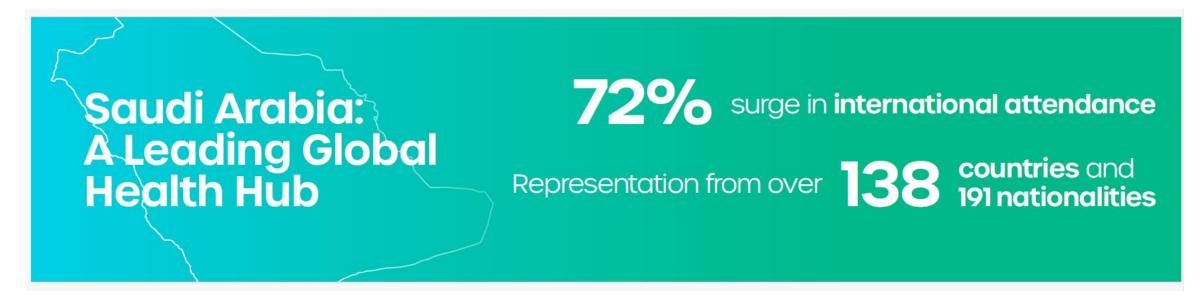

# Global Health Exhibition



Riyadh Exhibition & Convention Center, Malham, Saudi Arabia

Organized By

tahouf an information and a second a second and a second a second and a second and a second and a second and a second and

By Under The Patronage Of



Supported By







#### A Statistical Overview



2023 2024  $310 \rightarrow 1,240 x_4$ 

of which 52% were international

**Exhibiting Brands** 

## **Country pavilions**

**Country Pavilions** 

USA, India, France, China, Germany, Korea, UK, Pakistan, Turkey, Italy, Taiwatn and Canada

#### Doubled in size



#### Content overview



## Attendance over 3 days



#### Global Attendance



## Government & Private partnerships

## 13.3 Billion USD

In announcements during the show



## **Next Edition**

Global Health Exhibition

20-23 October 2025

### **GLOBAL HEALTH EXHIBITION 2025 FLOORPLAN**



#### PARTICIPATION RATES

Hall 1 and 2

Space Only
USD 850 per sqm

Stand with build USD 991 per sqm

Hall 1A, 3 and 5

Space Only USD 828 per sqm

Stand with build USD 966 per sqm

Contact: sales@globalhealthsaudi.com