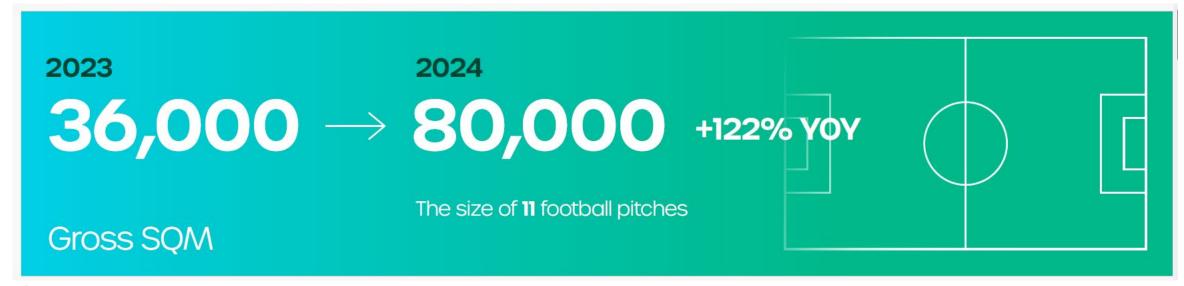

# Global Health Exhibition



Riyadh Exhibition & Convention Center, Malham, Saudi Arabia

Organized By

tahouf an information and a second a second and a second a second and a second and a second and a second and a second and

By Under The Patronage Of



Supported By







#### A Statistical Overview



2023 2024  $310 \rightarrow 1,240 x_4$ 

of which 52% were international

**Exhibiting Brands** 

## **Country pavilions**

**Country Pavilions** 

USA, India, France, China, Germany, Korea, UK, Pakistan, Turkey, Italy, Taiwatn and Canada

#### Doubled in size



#### Content overview



## Attendance over 3 days



#### Global Attendance



## Government & Private partnerships

## 13.3 Billion USD

In announcements during the show



## **Next Edition**

Global Health Exhibition

20-23 October 2025

### **GLOBAL HEALTH EXHIBITION 2025 FLOORPLAN**



#### PARTICIPATION RATES

Hall 1 and 2

Space Only
USD 850 per sqm

Stand with build USD 991 per sqm

Hall 1A, 3 and 5

Space Only USD 828 per sqm

Stand with build USD 966 per sqm

Contact: sales@globalhealthsaudi.com