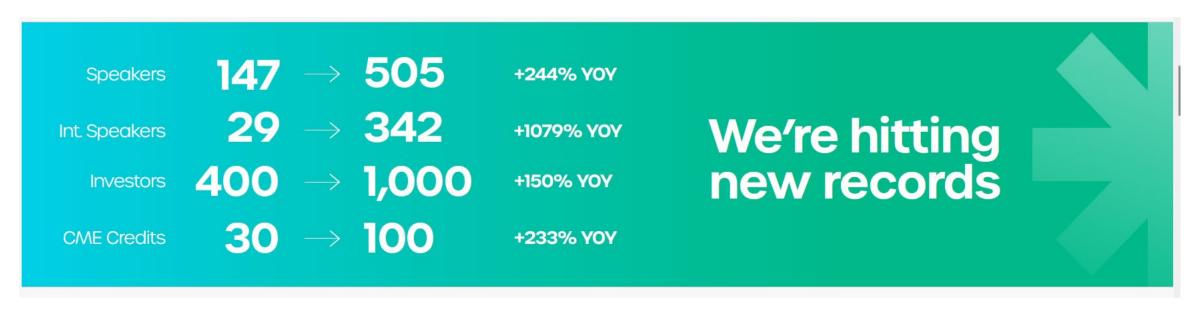

# Global Health Exhibition



Riyadh Exhibition & Convention Center, Malham, Saudi Arabia

Organized By

tahouf an information and a second a second and a second a second and a second and a second and a second and a second and

By Under The Patronage Of



Supported By







#### A Statistical Overview



2023 2024  $310 \rightarrow 1,240 x_4$ 

of which 52% were international

**Exhibiting Brands** 

## **Country pavilions**

**Country Pavilions** 

USA, India, France, China, Germany, Korea, UK, Pakistan, Turkey, Italy, Taiwatn and Canada

#### Doubled in size



#### Content overview



## Attendance over 3 days



#### Global Attendance



## Government & Private partnerships

## 13.3 Billion USD

In announcements during the show



## **Next Edition**

Global Health Exhibition

20-23 October 2025

### **GLOBAL HEALTH EXHIBITION 2025 FLOORPLAN**



#### PARTICIPATION RATES

Hall 1 and 2

Space Only
USD 850 per sqm

Stand with build USD 991 per sqm

Hall 1A, 3 and 5

Space Only USD 828 per sqm

Stand with build USD 966 per sqm

Contact: sales@globalhealthsaudi.com